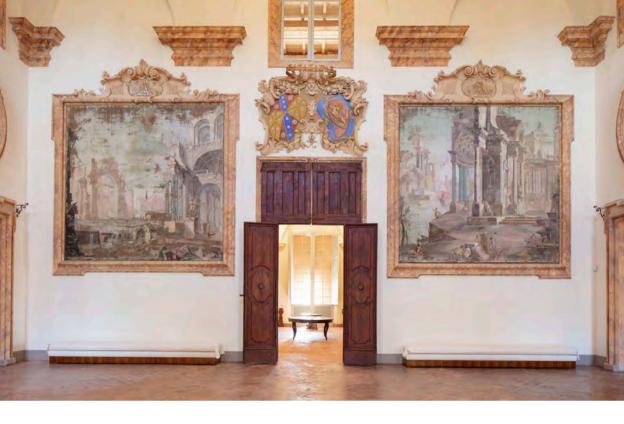

# **Meeting Rooms Layout**

|                 |          |         | یی:     | ==        | ::::::    |         | **       |           |               |
|-----------------|----------|---------|---------|-----------|-----------|---------|----------|-----------|---------------|
| Meeting Room    | Sqm Area | Theatre | U Shape | Classroom | Boardroom | Banquet | Cocktail | Height Mt | Natural Light |
| Sala Lampadario | 148      | 100     | 110     | /         | 110       | 140     | <200     | 11        | Yes           |
| Loggia Centrale | 169      | 80      | /       | /         | 70        | 100     | <200     | 6         | Yes           |
| Salone Francese | 78       | /       | /       | /         | /         | /       | <100     | 6         | Yes           |
| Garden          | 2.300    | <350    | <350    | /         | <200      | <350    | <400     | /         | Yes           |

# Live Music / entertainment

Live music/entertainment can be arranged in the ample loggia on the ground floor or in the ballroom ("Sala Lampadario") located on the second floor.