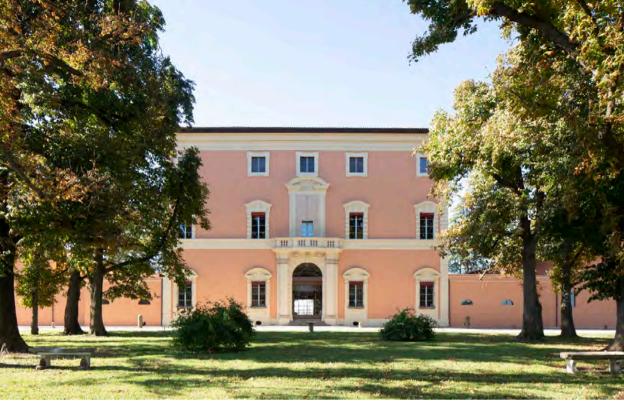

# Villa Certani Vittori Venenti

## Overview

Villa Certani Vittori Venenti is an historical villa built in the seventeenth century. The villa is located in Vedrana di Budrio, near Bologna. It was completely restored in 2018 and is now a perfect location for events. The villa was commissioned by the Marguis Giuseppe Carlo Ratta at the end of the Seventeenth Century. The villa, which has been built in the Bolognese countryside supposedly to combine the needs of the senator's family. The goal was to create a villa that would have enhanced the prestige of the family and at the same time be functional for working the nearby farm land.

# Address

Via San Leo 4B, Budrio (BO) -40054