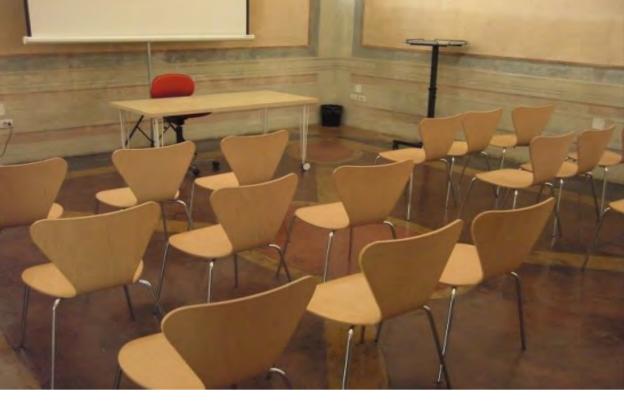

| Meeting Rooms Layout |          |             |         |           |                                         |         |          |           |               |
|----------------------|----------|-------------|---------|-----------|-----------------------------------------|---------|----------|-----------|---------------|
|                      |          | <b>    </b> | ::      | ==        | ::::::::::::::::::::::::::::::::::::::: |         | 291      |           |               |
| Meeting Rooms        | Sqm Area | Theatre     | U Shape | Classroom | Boardroom                               | Banquet | Cocktail | Height Mt | Natural Light |
| Sala Eventi          | 80       | 100         | /       | /         | /                                       | /       | /        | -         | Yes           |
| Laboratorio 1        | 36       | 40          | /       | /         | /                                       | /       | /        | -         | Yes           |