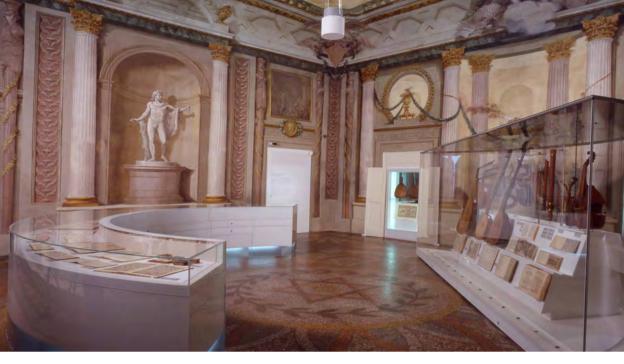

#### Overview

The museum is located inside the prestigious Palazzo Sanguinetti in the historic center of Bologna. The first floor is home to the nine beautifully frescoed rooms of the exhibition itinerary, where six centuries of music history are traced with paintings of illustrious personalities, ancient musical instruments and a selection of historical documents of enormous value: in fact, the library collection is known for its collection of printed music from the 1500s to the 1700s precious manuscripts, opera librettos. and a unique collection of autographs and letters signed by the most famous musicians, composers, singers, and music theorists.