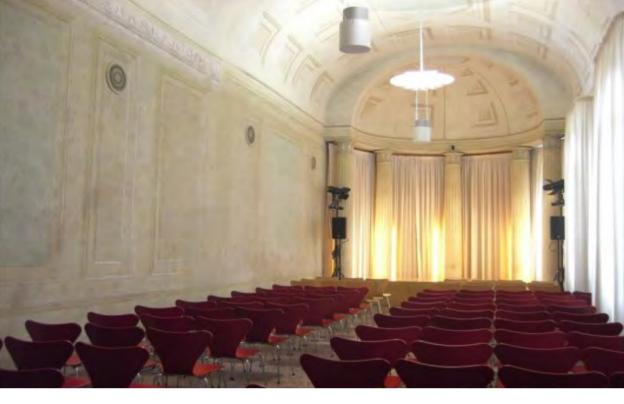

| Meeting Rooms Layout |          |             |         |           |                                         |         |          |           |               |
|----------------------|----------|-------------|---------|-----------|-----------------------------------------|---------|----------|-----------|---------------|
|                      |          | <b>    </b> | ::      | ==        | ::::::::::::::::::::::::::::::::::::::: |         | 291      |           |               |
| Meeting Rooms        | Sqm Area | Theatre     | U Shape | Classroom | Boardroom                               | Banquet | Cocktail | Height Mt | Natural Light |
| Sala Eventi          | 80       | 100         | /       | /         | /                                       | /       | /        | -         | Yes           |
| Laboratorio 1        | 36       | 40          | /       | /         | /                                       | /       | /        | -         | Yes           |