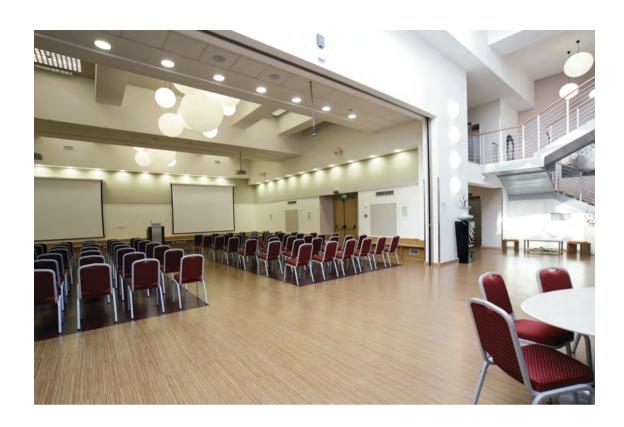

#### Overview

The Hotel conveys a cozy atmosphere to relax in a splendid hilly setting. The modern style makes the hotel elegant, comfortable and welcoming. It has a Congress Center with 10 rooms: the Nelson room, the largest, can accommodate up to 300 people and over 500 divided into the remaining rooms. The restaurant "Il Tulipano" allows you to satisfy the most diverse needs. The panoramic swimming pool and the "Giardino degli Ulivi", the immense green space surrounding the hotel, complete the evocative setting for events, aperitifs and buffets and for team building activities.

#### Web Site

https://www.admiralparkhotel.com/en/

| Meeting Rooms Layout |          |         |         |           |            |         |          |           |               |
|----------------------|----------|---------|---------|-----------|------------|---------|----------|-----------|---------------|
|                      |          |         | ایی:    | <br>      | ::::::     |         | M);      |           |               |
| Meeting Room         | Sqm Area | Theatre | U Shape | Classroom | Board Room | Banquet | Cocktail | Height Mt | Natural Light |
| Nelson               | 152      | 300     | 83      | 110       | 105        | /       | /        | 5,20      | /             |
| Cook                 | 96       | 80      | 40      | 60        | 50         | /       | /        | 2,80      | /             |
| Vespucci             | 33       | 30      | 25      | 20        | 20         | /       | /        | 3,90      | /             |
| Magellano            | 31       | 25      | 15      | 15        | 20         | /       | /        | 3,90      | /             |
| Cortez               | 88       | 90      | 20      | 35        | 30         | /       | /        | 3,50      | Yes           |
| Diaz                 | 124      | 123     | 40      | 50        | 50         | /       | /        | 5         | Yes           |
| Marco Polo           | 108      | 110     | 60      | 45        | 70         | /       | /        | 3,50      | Yes           |
| Caboto               | 108      | 110     | 60      | 45        | 70         | /       | /        | 3,50      | Yes           |
| Colombo              | 11       | 8       | 6       | 6         | 8          | /       | /        | 2,80      | Yes           |
| Drake                | 25       | 15      | 10      | 9         | 14         | /       | /        | 2,80      | Yes           |