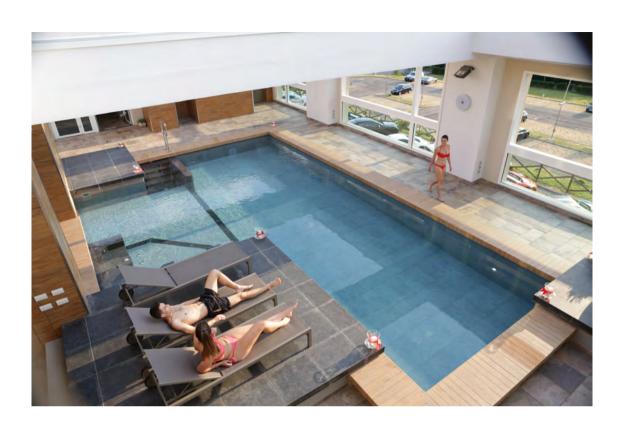

#### Overview

The Hotel conveys a cozy atmosphere to relax in a splendid hilly setting. The modern style makes the hotel elegant, comfortable and welcoming. It has a Congress Center with 10 rooms: the Nelson room, the largest, can accommodate up to 300 people and over 500 divided into the remaining rooms. The restaurant "Il Tulipano" allows you to satisfy the most diverse needs. The panoramic swimming pool and the "Giardino degli Ulivi", the immense green space surrounding the hotel, complete the evocative setting for events, aperitifs and buffets and for team building activities.

### Other available areas

Swimming pool, Welness and Fitness Center