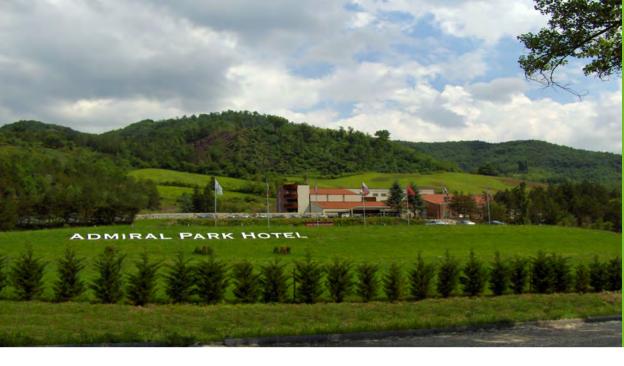

# Admiral Park Hotel

#### Overview

The Hotel conveys a cozy atmosphere to relax in a splendid hilly setting. The modern style makes the hotel elegant, comfortable and welcoming. It has a Congress Center with 10 rooms: the Nelson room, the largest, can accommodate up to 300 people and over 500 divided into the remaining rooms. The restaurant "Il Tulipano" allows you to satisfy the most diverse needs. The panoramic swimming pool and the "Giardino degli Ulivi", the immense green space surrounding the hotel, complete the evocative setting for events, aperitifs and buffets and for team building activities.

#### Address

Via Fontanella, 3 — Zola Predosa (BO)